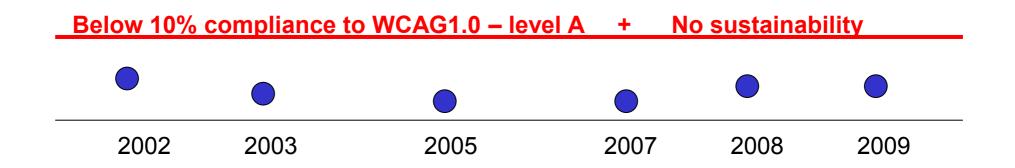

#### Les blogs

\*

- 2002- RINCE (Ireland)
- 2003 BrailleNet (France)
- 2005 UK Cabinet Office
- 2007 Top International Universities
- 2008 MeAc (EU)
- 2009 WCAG2.0 Study (EU)

Though essential, Web accessibility far to be realised so far