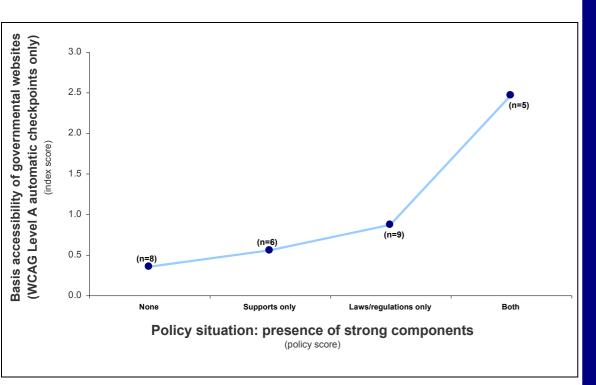

#### Impact of public policy on extent of accessibility of key government websites

Yes, public policies can

Source: MeAC 2007 ©