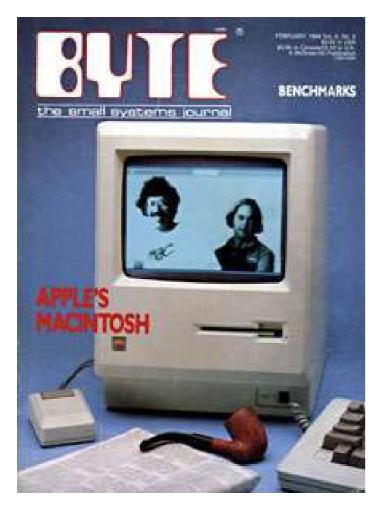

# 1989-91

Off-Screen Model makes the GUI talk

**Berkeley Systems** 

"Making the GUI Talk" Rich Schwerdtfeger, Byte magazine – Dec 1991

1984 - Macintosh