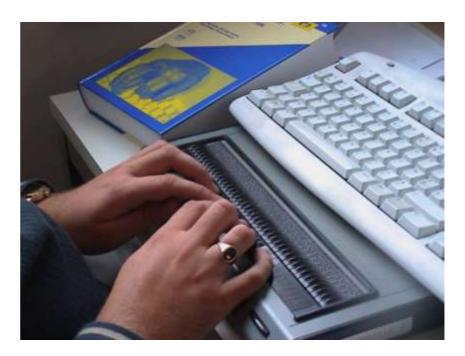

# Accessibility likes structures

Fingers read slower than eyes, but keyboard navigation is faster than the visual-motor navigation