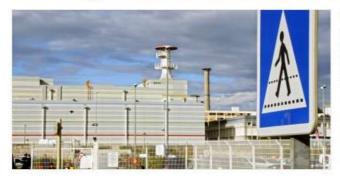

#### Explosion sur un site nucléaire dans le Gard

Un four a explosé dans un centre de traitement de déchets nucléaires à Marcoule, dans le Gard, faisant un mort et plusieurs blessés. Le gouvernement dit qu'il n'y avait "pas de fuite radioactive".