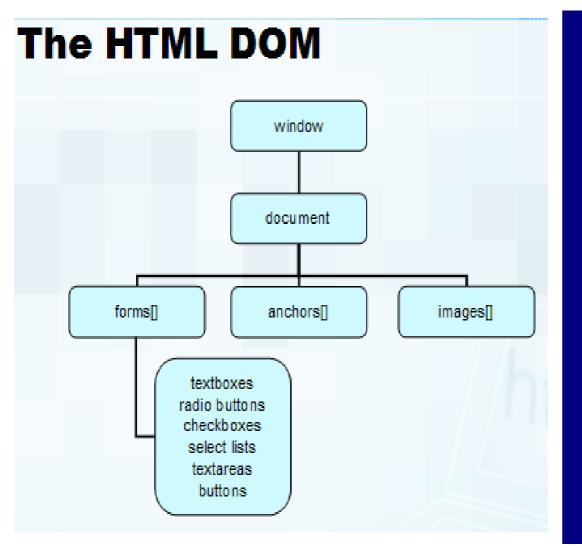

# Accessibility likes structures

Fingers read slower than eyes, but keyboard navigation is faster than the visual-motor navigation