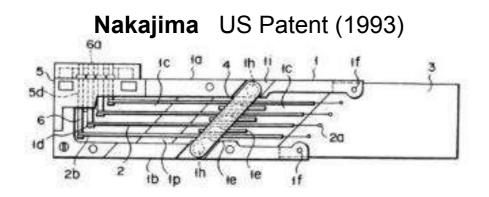

### 1991-1993

After Tretiakoff developed braille cells utilizing both vertical and horizontal piezo-electric bimorph actuators

OEM braille cells are made commercially available by KGS